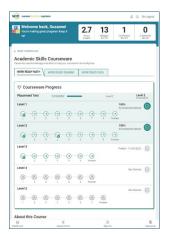

## New Learner Dashboard Coming January 2024

In January, you will land on an all-new and improved dashboard when logging into Florida Ready to Work. Features include:

- More modern design with color-coded tiles for each Florida Ready to Work solution - soft skills, digital skills, and academic employability skills
- Faster navigation from your dashboard to your assignments
- New at-at-glance graphics highlighting your activity and progress
- Improvements to the smartphone / mobile device experience
- Ability to download earned credentials directly from your dashboard
- New direct link to O\*NET Online for exploring careers aligned to your Florida Ready to Work skills and credentials earned

Here is a sneak peek of what you will see:

When navigating from your dashboard to training or to take an assessment, those landing pages will be updated too.

More details and virtual tutorials will be available soon!