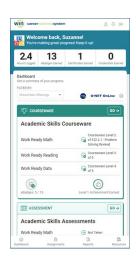

## New Learner Dashboard Coming January 2024

In January, you will land on an all-new and improved dashboard when logging into Florida Ready to Work. Features include:

- More modern design with color-coded tiles for each Florida Ready to Work solution - soft skills, digital skills, and academic employability skills
- Faster navigation from your dashboard to your assignments
- New at-at-glance graphics highlighting your activity and progress
- Improvements to the smartphone / mobile device experience
- Ability to download earned credentials directly from your dashboard
- New direct link to O\*NET Online for exploring careers aligned to your Florida Ready to Work skills and credentials earned

Here is a sneak peek of what you will see:

When navigating from your dashboard to training or to take an assessment, those landing pages will be updated too.

More details and virtual tutorials will be available soon!