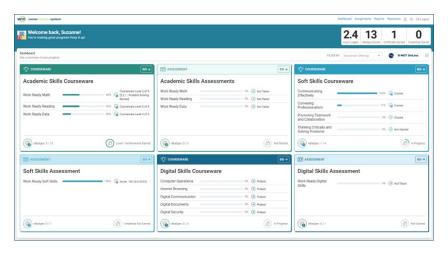

## New Learner Dashboard Coming January 2024

In January, you will land on an all-new and improved dashboard when logging into Florida Ready to Work. Features include:

- More modern design with color-coded tiles for each Florida Ready to Work solution - soft skills, digital skills, and academic employability skills
- Faster navigation from your dashboard to your assignments
- New at-at-glance graphics highlighting your activity and progress
- Improvements to the smartphone / mobile device experience
- Ability to download earned credentials directly from your dashboard
- New direct link to O\*NET Online for exploring careers aligned to your Florida Ready to Work skills and credentials earned

Here is a sneak peek of what you will see:

When navigating from your dashboard to training or to take an assessment, those landing pages will be updated too.

More details and virtual tutorials will be available soon!