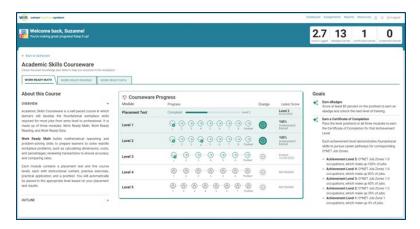

## New Learner Dashboard Coming January 2024

In January, you will land on an all-new and improved dashboard when logging into Florida Ready to Work. Features include:

- More modern design with color-coded tiles for each Florida Ready to Work solution - soft skills, digital skills, and academic employability skills
- Faster navigation from your dashboard to your assignments
- New at-at-glance graphics highlighting your activity and progress
- Improvements to the smartphone / mobile device experience
- Ability to download earned credentials directly from your dashboard
- New direct link to O\*NET Online for exploring careers aligned to your Florida Ready to Work skills and credentials earned

Here is a sneak peek of what you will see:

When navigating from your dashboard to training or to take an assessment, those landing pages will be updated too.

More details and virtual tutorials will be available soon!